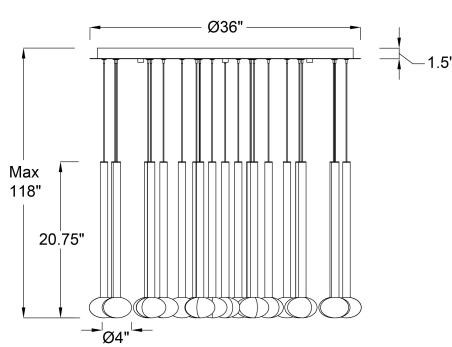

## **Specifications:**

Model#: 12111-023

Finish: Mixed

Glass/Shade: Clear Ribbed Glass Material: Metal, Aluminum, Glass Dimension: 36" D x 20.75" H

Lamping: LED Wattage: 70W Voltage: 120-277V

Color Temperature: 3000K

CRI: 90

Delivered Lumen: 1580Lm

Dimmable: Yes Location: Dry

Max. Hanging Height: 118" Canopy Dimension: 36" D Product Weight: 61 lbs.

Fixtures weighing 35lbs. or more must be supported and installed independantly of the ceiling outlet (junction) box and require additional support in the ceiling where the fixture is being installed.