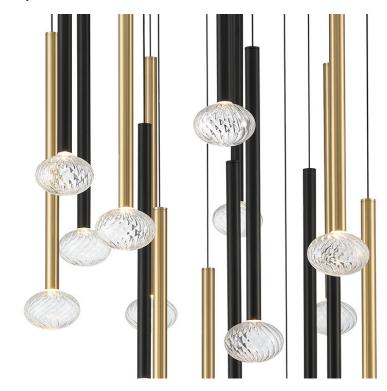

## Soffio, 25 Light Round LED Chandelier, Mixed

## **Specifications:**

Model#: 12111-023

Finish: Mixed

Glass/Shade: Clear Ribbed Glass Material: Metal, Aluminum, Glass Dimension: 36" D x 20.75" H

Lamping: LED Wattage: 70W Voltage: 120-277V

Color Temperature: 3000K