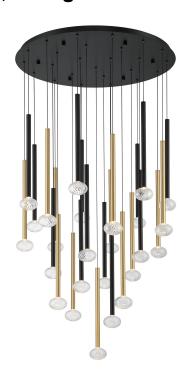

## Soffio, 25 Light Round LED Chandelier, Mixed

## **Specifications:**

Model#: 12111-023

Finish: Mixed

Glass/Shade: Clear Ribbed Glass Material: Metal, Aluminum, Glass Dimension: 36" D x 20.75" H

Lamping: LED Wattage: 70W Voltage: 120-277V

Color Temperature: 3000K